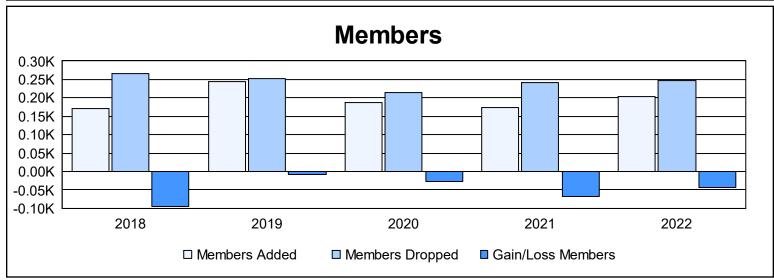

District 1 J As of June 2022 Cumulative

| Year      | New<br>Clubs | Dropped<br>Clubs | Gain/<br>Loss<br>Clubs | New<br>Members | Charter<br>Members | Reinstate<br>Members | Transfer<br>Members | Total<br>Member<br>Added | Total<br>Members<br>Dropped | Gain/<br>Loss<br>Members |
|-----------|--------------|------------------|------------------------|----------------|--------------------|----------------------|---------------------|--------------------------|-----------------------------|--------------------------|
| 2017-2018 | 0            | 3                | -3                     | 157            | 0                  | 10                   | 4                   | 171                      | 266                         | -95                      |
| 2018-2019 | 0            | 0                | 0                      | 216            | 1                  | 11                   | 16                  | 244                      | 253                         | -9                       |
| 2019-2020 | 1            | 3                | -2                     | 147            | 23                 | 8                    | 10                  | 188                      | 215                         | -27                      |
| 2020-2021 | 2            | 1                | 1                      | 120            | 42                 | 3                    | 9                   | 174                      | 241                         | -67                      |
| 2021-2022 | 0            | 1                | -1                     | 183            | 2                  | 11                   | 8                   | 204                      | 247                         | -43                      |
| Average   | 1            | 2                | -1                     | 165            | 14                 | 9                    | 9                   | 196                      | 244                         | -48                      |