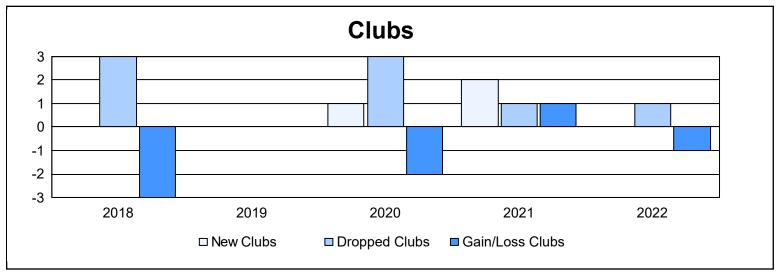

District 1 J As of June 2022 Cumulative

| Year      | New<br>Clubs | Dropped<br>Clubs | Gain/<br>Loss<br>Clubs | New<br>Members | Charter<br>Members | Reinstate<br>Members | Transfer<br>Members | Total<br>Member<br>Added | Total<br>Members<br>Dropped | Gain/<br>Loss<br>Members |
|-----------|--------------|------------------|------------------------|----------------|--------------------|----------------------|---------------------|--------------------------|-----------------------------|--------------------------|
| 2017-2018 | 0            | 3                | -3                     | 157            | 0                  | 10                   | 4                   | 171                      | 266                         | -95                      |
| 2018-2019 | 0            | 0                | 0                      | 216            | 1                  | 11                   | 16                  | 244                      | 253                         | -9                       |
| 2019-2020 | 1            | 3                | -2                     | 147            | 23                 | 8                    | 10                  | 188                      | 215                         | -27                      |
| 2020-2021 | 2            | 1                | 1                      | 120            | 42                 | 3                    | 9                   | 174                      | 241                         | -67                      |
| 2021-2022 | 0            | 1                | -1                     | 183            | 2                  | 11                   | 8                   | 204                      | 247                         | -43                      |
| Average   | 1            | 2                | -1                     | 165            | 14                 | 9                    | 9                   | 196                      | 244                         | -48                      |